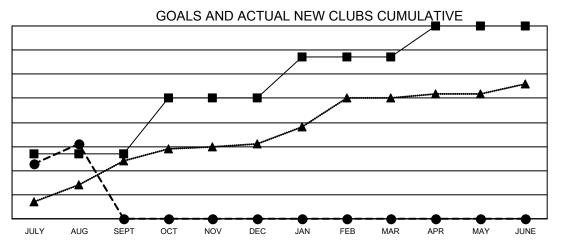

- CURRENT YEAR GOALS FOR NEW CLUBS
- CURRENT YEAR ACTUAL NEW CLUBS
- ▲ LAST YEAR ACTUAL NEW CLUBS