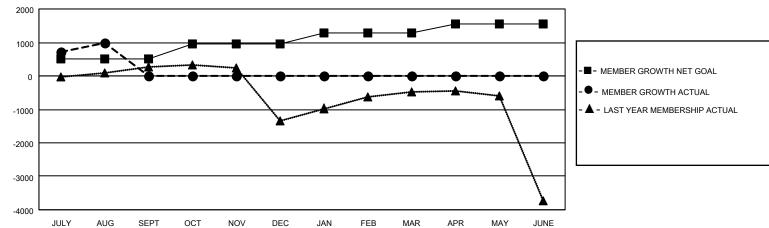

## GOALS AND ACTUAL MEMBERS CUMULATIVE

| DROPPED CLUBS: 2 |     | 208 CLUBS OF 1061 ADDED 1 OR MORE<br>NEW MEMBERS | MALE 21,740 (72.23%)            |                |        |
|------------------|-----|--------------------------------------------------|---------------------------------|----------------|--------|
| DROPPED MEMBERS  |     |                                                  | FEMALE                          | 8,360 (27.77%) |        |
| DECEASED         | 26  | CLICK HERE FOR CUMULATIVE                        | TOTAL FAMILY UNIT MEMBERS       |                | 15,459 |
| CLUB CANCELLED   | 0   | MEMBERSHIP DATA                                  | I                               |                | 0.000  |
| OTHER            | 484 |                                                  | FAMILY MEMBERS PAYING HALF DUES |                | 9,003  |
| TOTAL            | 510 |                                                  | 5020                            |                |        |